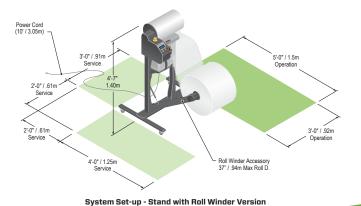

#### System Stand and Roll Winder

With the optional Roll Winder accessory, the NewAir I.B.® Flex™ system can create a 36" diameter roll of material in under two minutes, for decentralized packaging environments.

# **SPECIFICATIONS** Electrical: 2'-1" / 64m 100-120 VAC, 60 Hz, 3 Amp, Single Phase 1'-5" / .43m Weight (without roll): 81 lbs. / 36.7 kg. Overall Size (L × W × H): $2'-5" \times 2'-2" \times 1'-7" / .74m \times .66m \times .48m$ 2'-3" / .67m