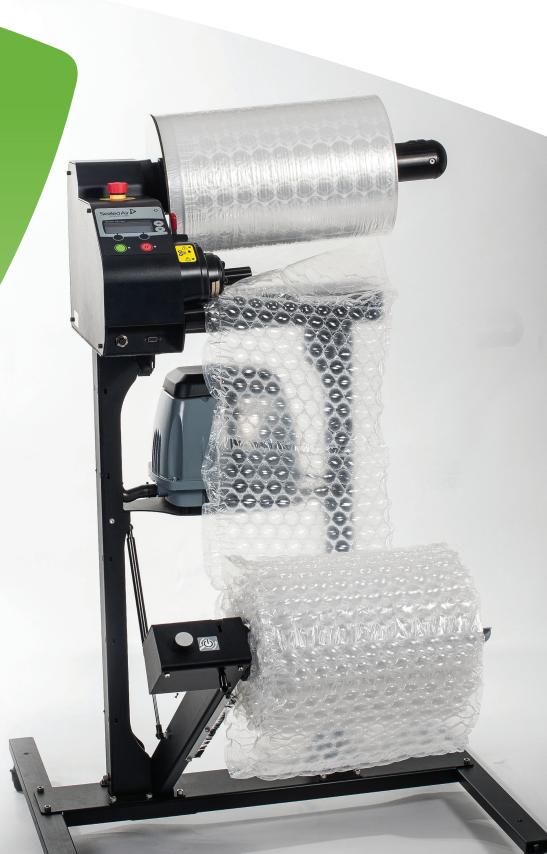

#### System Stand and Roll Winder

With the optional Roll Winder accessory, the NewAir I.B.® Flex™ system can create a 36" diameter roll of material in under two minutes, for decentralized packaging environments.