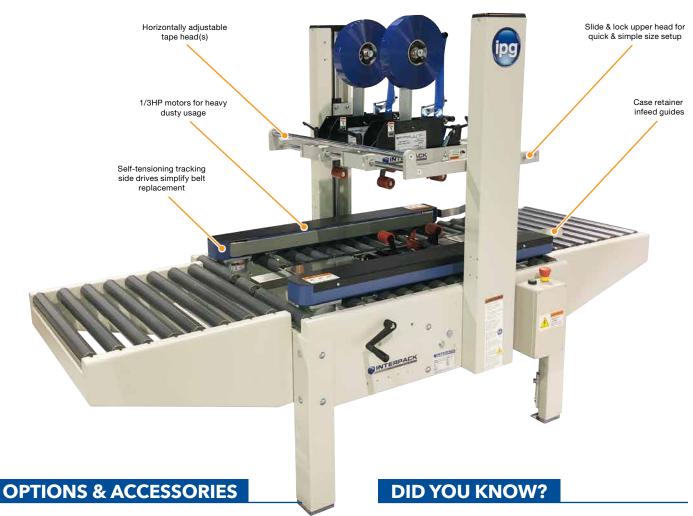

## **FEATURES & BENEFITS**

- Features twin upper tape heads for major flap gap cases
- Apply double strips of tape to the top flaps for added security
- Horizontally adjustable upper single or double tape heads
- Apply tape off-center to full overlap cases (FOL) or top tuck

## THESE MACHINES ARE ENGINEERED TO PROVIDE:

- World class performance features
- Heavy duty construction for 24/7 operation
- Ergonomic, user friendly operation and case size set up

Scan for more information on Interpack's USA Series, including CAD drawings, manuals and videos!