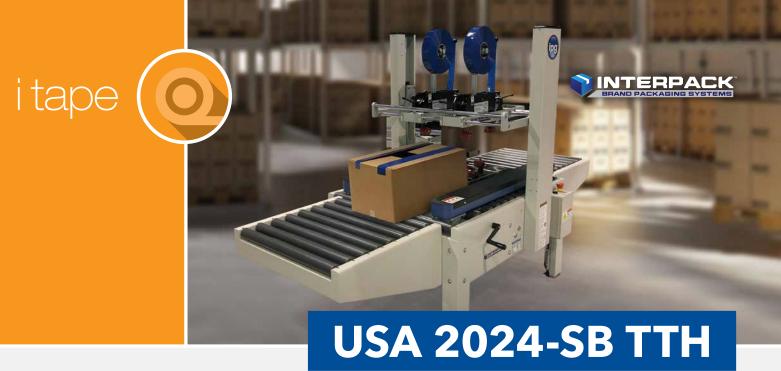

## UNIFORM SEMI-AUTOMATIC CASE SEALER WITH DUAL TOP TAPE HEADS

Interpack's USA Series Case Sealers are adjustable, operator fed machines that process same sized RSC style cases.

Every Interpack™ Case Sealer comes with an ET 2Plus tape head with adaptive technology to provide optimal tape application and wipe down to each of the three taped panels of the case.

## **FEATURES & BENEFITS**

- Features twin upper tape heads for major flap gap cases
- Apply double strips of tape to the top flaps for added security
- Horizontally adjustable upper single or double tape heads
- Apply tape off-center to full overlap cases (FOL) or top tuck